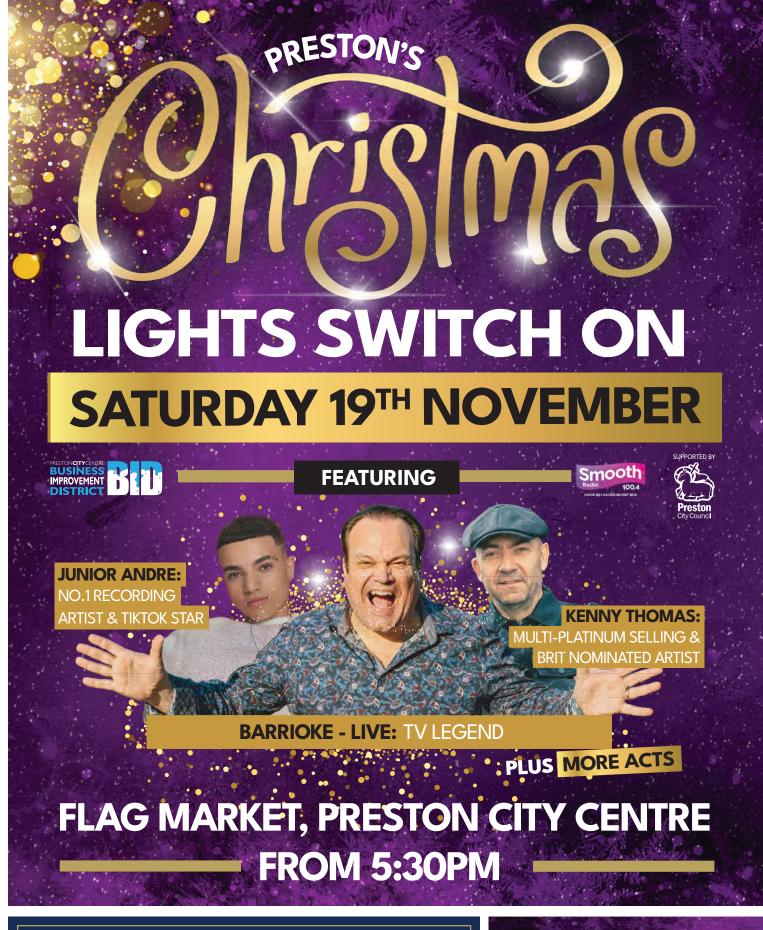

There will be three winners picked by myself and you will be invited to join me on the main stage at the Preston Christmas Light Switch On, on Saturday 19th November to receive your prize.

The prize for all winners includes a framed certificate and picture of your winning card; 25 cards and envelopes for family and friends; and local shopping vouchers. People in Preston will also be able to buy your cards at Preston North End, The Harris Library and Guildhall Sales and Lettings. A donation and all profits from the sale of your card will go to help vulnerable adults and young people in Preston.

## CREATE YOUR CHRISTMAS CARD DESIGN FOR THE MAYOR

School Age Name

Please take the leaflet home to your parent / guardian so they know all about the Lights Switch On on Saturday 19th November.

Draw your card design and tear it off.